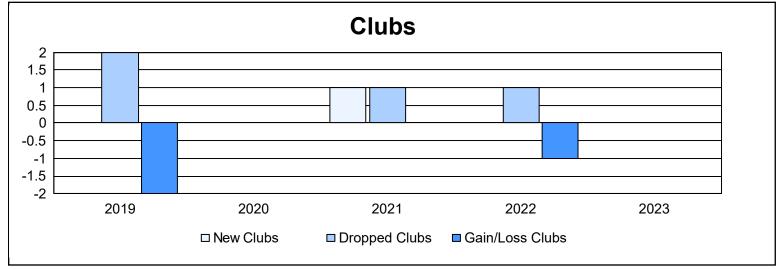

District 14 L As of June 2023 Cumulative

| Year      | New<br>Clubs | Dropped<br>Clubs | Gain/<br>Loss<br>Clubs | New<br>Members | Charter<br>Members | Reinstate<br>Members | Transfer<br>Members | Total<br>Member<br>Added | Total<br>Members<br>Dropped | Gain/<br>Loss<br>Members |
|-----------|--------------|------------------|------------------------|----------------|--------------------|----------------------|---------------------|--------------------------|-----------------------------|--------------------------|
| 2018-2019 | 0            | 2                | -2                     | 95             | 0                  | 2                    | 4                   | 101                      | 101                         | 0                        |
| 2019-2020 | 0            | 0                | 0                      | 29             | 0                  | 1                    | 2                   | 32                       | 91                          | -59                      |
| 2020-2021 | 1            | 1                | 0                      | 63             | 19                 | 2                    | 4                   | 88                       | 142                         | -54                      |
| 2021-2022 | 0            | 1                | -1                     | 58             | 0                  | 6                    | 3                   | 67                       | 117                         | -50                      |
| 2022-2023 | 0            | 0                | 0                      | 52             | 0                  | 7                    | 15                  | 74                       | 114                         | -40                      |
| Average   | 0            | 1                | -1                     | 59             | 4                  | 4                    | 6                   | 72                       | 113                         | -41                      |