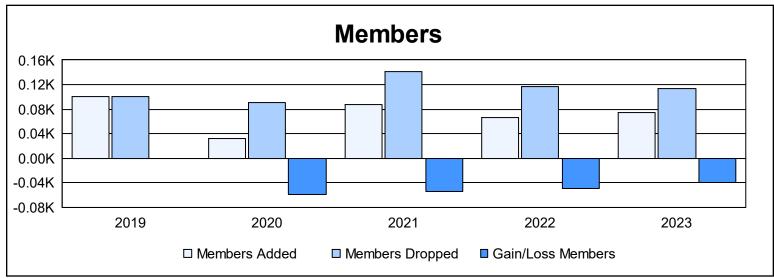

District 14 L As of June 2023 Cumulative

| Year      | New<br>Clubs | Dropped<br>Clubs | Gain/<br>Loss<br>Clubs | New<br>Members | Charter<br>Members | Reinstate<br>Members | Transfer<br>Members | Total<br>Member<br>Added | Total<br>Members<br>Dropped | Gain/<br>Loss<br>Members |
|-----------|--------------|------------------|------------------------|----------------|--------------------|----------------------|---------------------|--------------------------|-----------------------------|--------------------------|
| 2018-2019 | 0            | 2                | -2                     | 95             | 0                  | 2                    | 4                   | 101                      | 101                         | 0                        |
| 2019-2020 | 0            | 0                | 0                      | 29             | 0                  | 1                    | 2                   | 32                       | 91                          | -59                      |
| 2020-2021 | 1            | 1                | 0                      | 63             | 19                 | 2                    | 4                   | 88                       | 142                         | -54                      |
| 2021-2022 | 0            | 1                | -1                     | 58             | 0                  | 6                    | 3                   | 67                       | 117                         | -50                      |
| 2022-2023 | 0            | 0                | 0                      | 52             | 0                  | 7                    | 15                  | 74                       | 114                         | -40                      |
| Average   | 0            | 1                | -1                     | 59             | 4                  | 4                    | 6                   | 72                       | 113                         | -41                      |